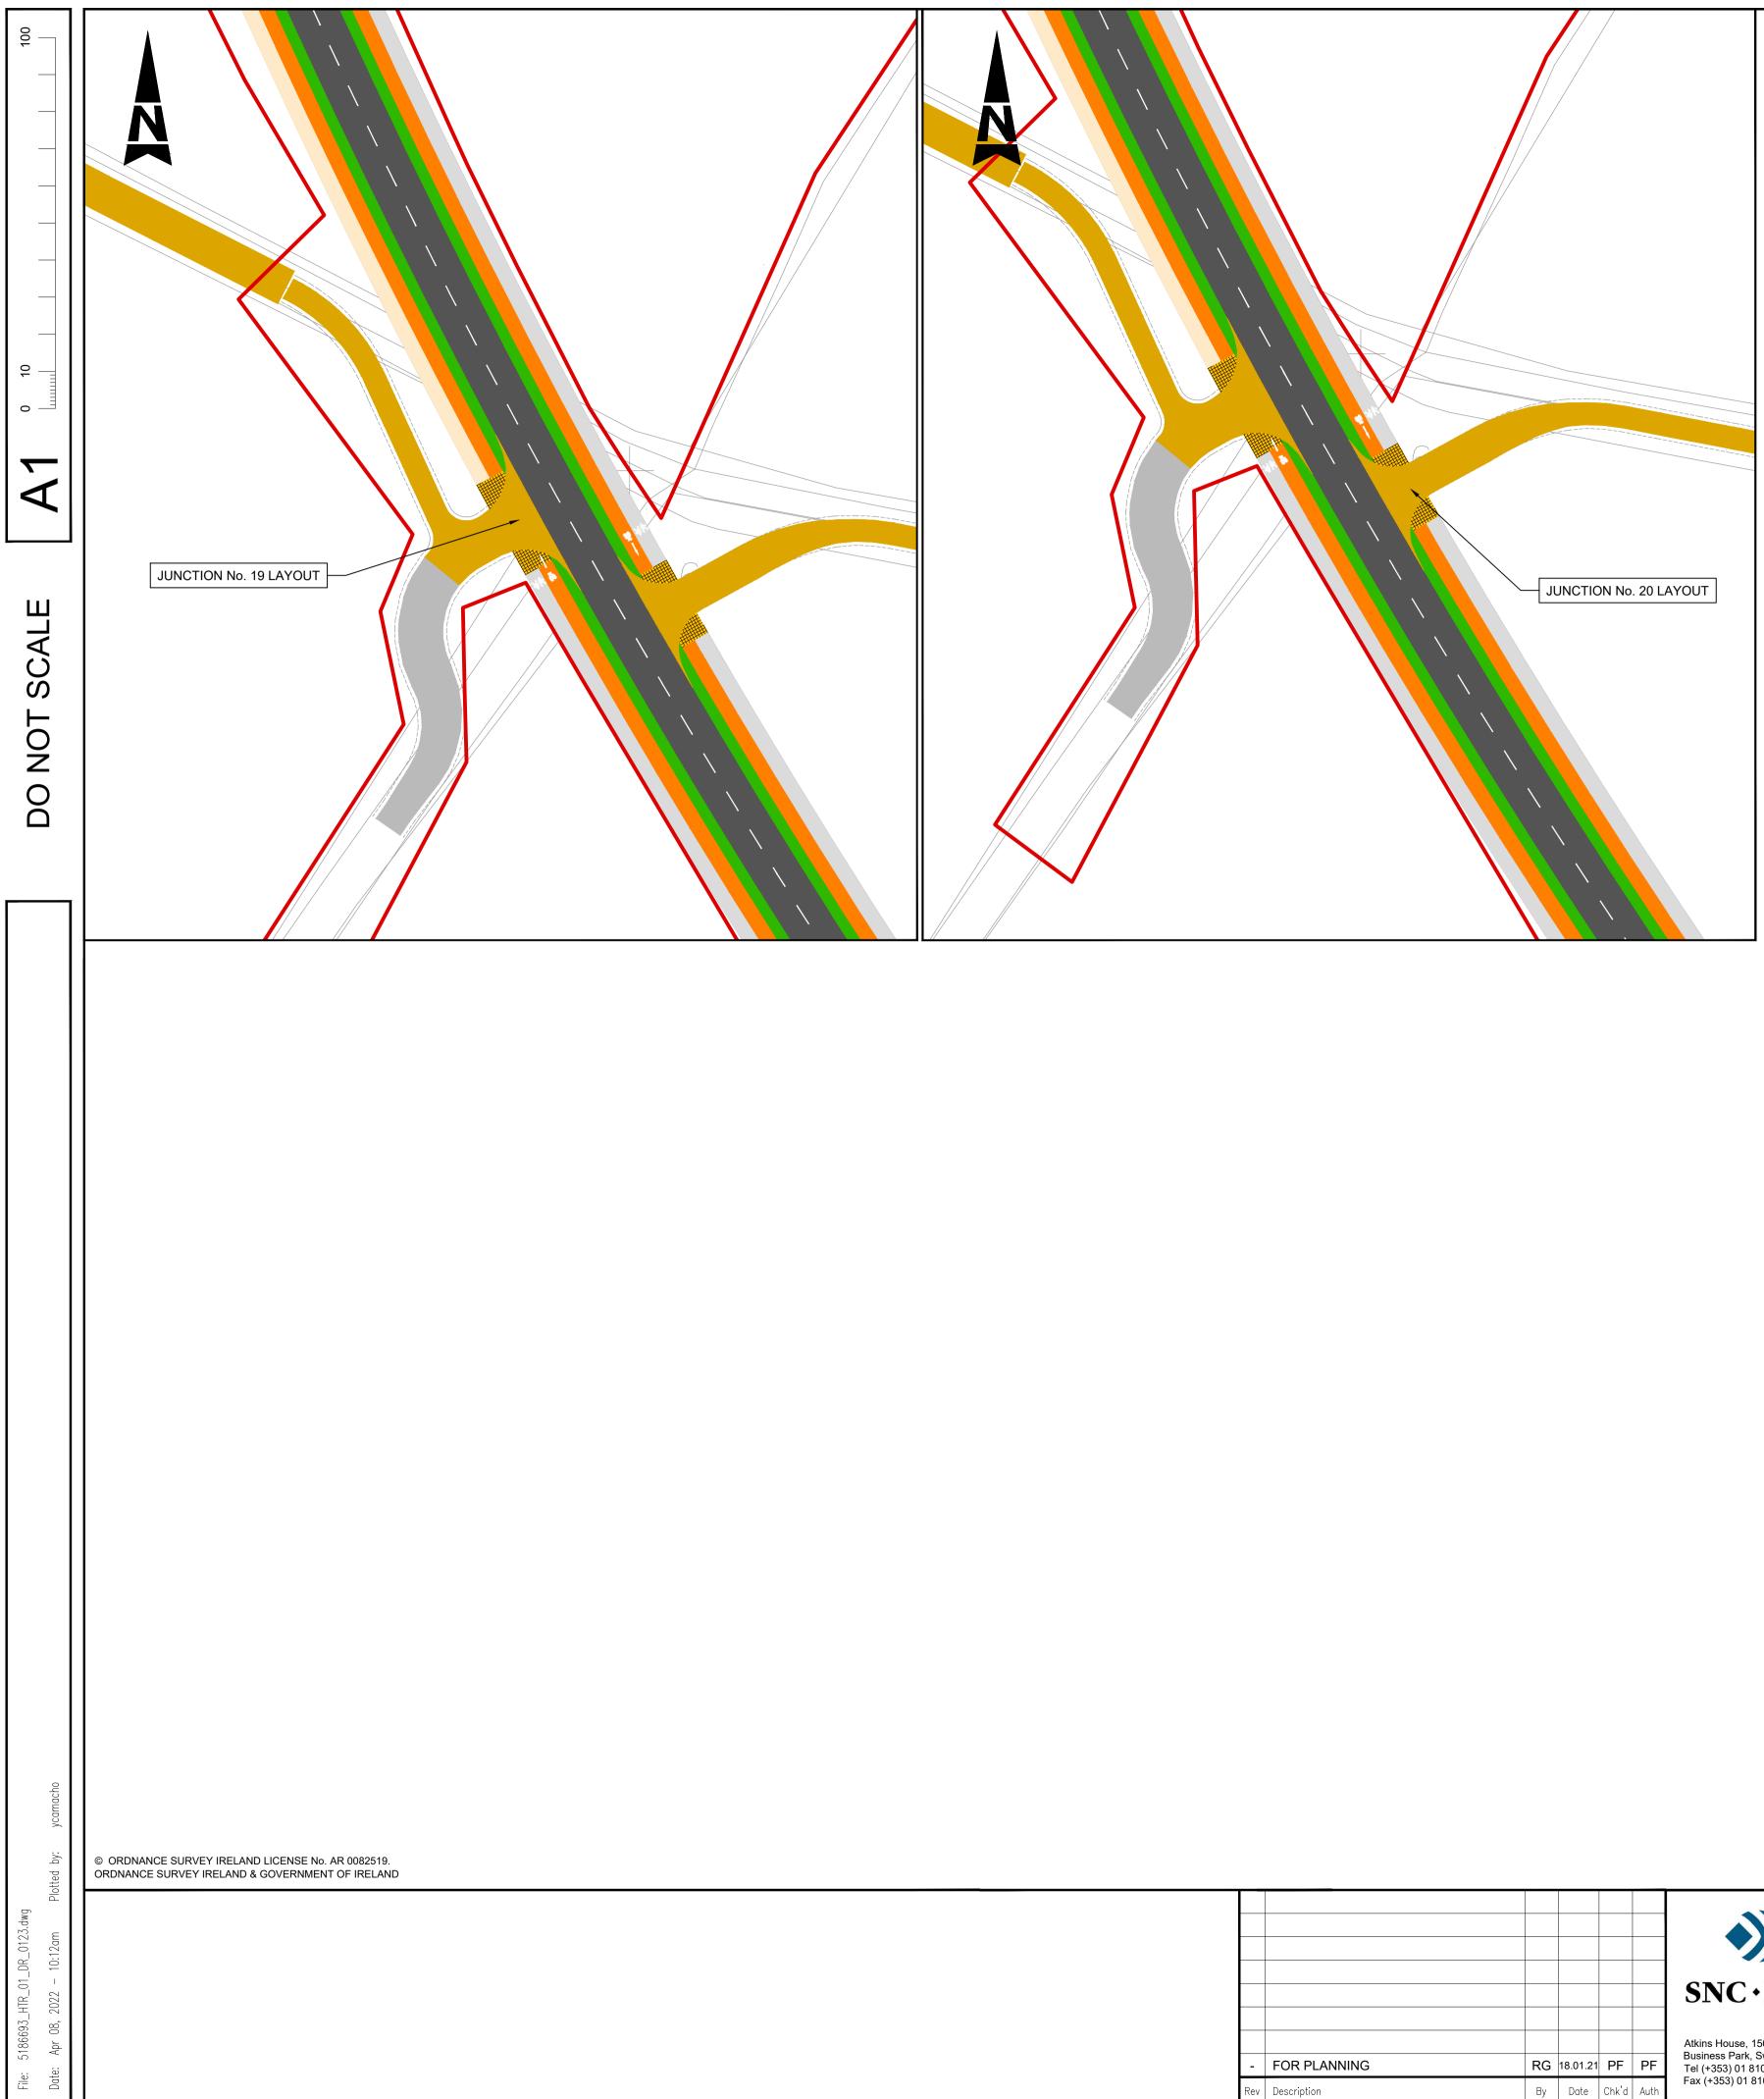

|             | GENERAL NOTES                                                                                                                                                                                                                                                                                                                                                                                                                                                                    |
|-------------|----------------------------------------------------------------------------------------------------------------------------------------------------------------------------------------------------------------------------------------------------------------------------------------------------------------------------------------------------------------------------------------------------------------------------------------------------------------------------------|
|             | 1. ALL DIMENSIONS ARE IN MILLIMETRES UNLESS<br>NOTED OTHERWISE                                                                                                                                                                                                                                                                                                                                                                                                                   |
|             | 2. ONLY WRITTEN DIMENSIONS SHALL BE USED. NO<br>DIMENSIONS SHALL BE SCALED FROM THE<br>DRAWINGS                                                                                                                                                                                                                                                                                                                                                                                  |
|             | 3. ALL LEVELS ARE IN METRES AND ARE TO MALIN<br>HEAD DATUM                                                                                                                                                                                                                                                                                                                                                                                                                       |
|             | 4. ALL COORDINATES ARE IN METRES AND ARE TO<br>IRISH TRANSVERSE MERCATOR                                                                                                                                                                                                                                                                                                                                                                                                         |
|             | 5. DRAWINGS ARE TO BE READ IN CONJUNCTION WITH<br>THE SPECIFICATION                                                                                                                                                                                                                                                                                                                                                                                                              |
|             | LEGEND:   PROPOSED CARRIAGEWAY MAIN ROAD   PROPOSED CARRIAGEWAY LOCAL ROAD   PROPOSED CARRIAGEWAY HOMEZONE   REALIGNED BERRYFIELD LANE   PROPOSED CYCLE LANE   PROPOSED BUS LANE   SHARED PATH   FOOTPATH   BUFFER AREA   TACTILE PAVING - BUFF   TACTILE PAVING - RED   RASIED TABLE   PROPOSED BUS STOP   SOFT LANDSCAPING   (AS PER LANDSCAPE ARCHITECT DETAILS)   PARKING BAY   PARKING BAY PROVIDED WITH EV CHARGING   ACCESSIBLE / DISABLED PARKING   APPLICATION BOUNDARY |
|             | Purpose                                                                                                                                                                                                                                                                                                                                                                                                                                                                          |
|             | PLANNING<br>Title PHASE 1                                                                                                                                                                                                                                                                                                                                                                                                                                                        |
| Cosgrave    | JUNCTION LAYOUT<br>SHEET 5 OF 5                                                                                                                                                                                                                                                                                                                                                                                                                                                  |
|             | Original Scale Design/Drawn Checked Authorised<br>1:500 at A1 YC PF PF                                                                                                                                                                                                                                                                                                                                                                                                           |
| FASSAROE    | Date   25.11.21   Date   25.11.21   Date   25.11.21     Status   Drawing Number   Rev                                                                                                                                                                                                                                                                                                                                                                                            |
| DEVELOPMENT | P 5186693 / HTR / 01 / DR / 0123 -                                                                                                                                                                                                                                                                                                                                                                                                                                               |